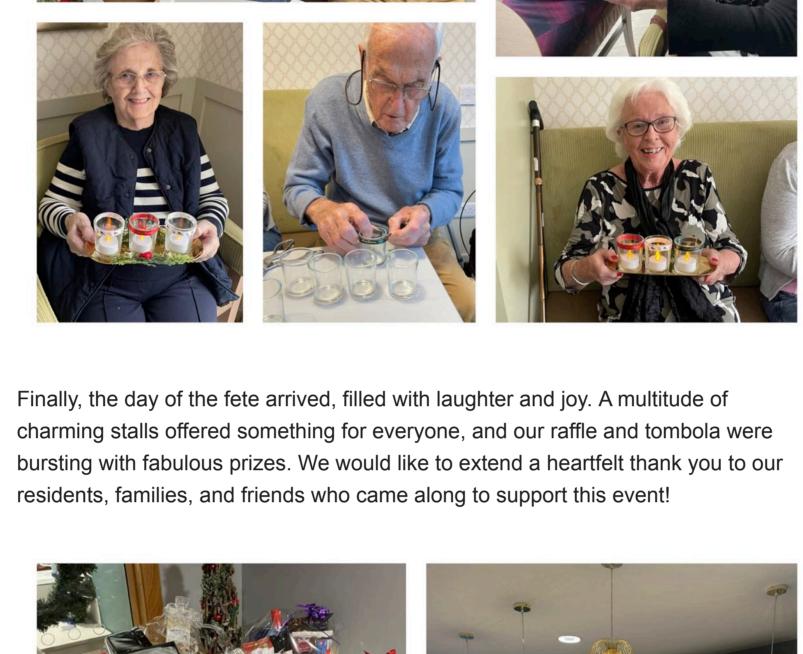

we crafted delightful Christmas-themed items, setting the stage for our festive event.

Over the past few months, our team and residents have poured their hearts into

planning every detail to ensure a memorable occasion.