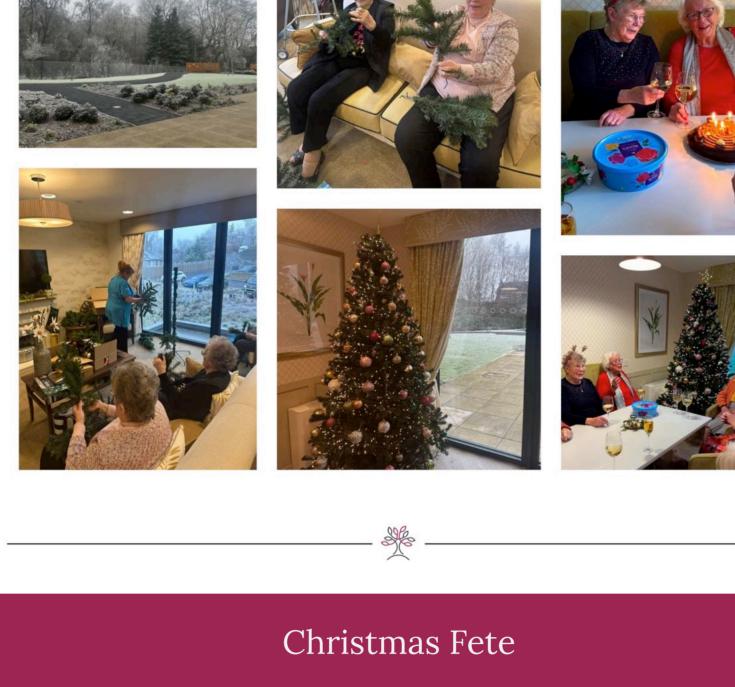

let us know, or forward them the newsletter sign up link below:

Newsletter Sign-Up

Terry Blackwood Home Manager

Best wishes,

Christmas Preparations

ornaments, and cheerful decorations, the spirit of Christmas began to fill our home.

embraced the festive atmosphere by embarking on our Christmas preparations. A

and decorate our beautiful Christmas trees. With twinkling lights, shimmering

cold, crisp morning provided the perfect backdrop for our residents to come together

we crafted delightful Christmas-themed items, setting the stage for our festive event.

Over the past few months, our team and residents have poured their hearts into

planning every detail to ensure a memorable occasion.